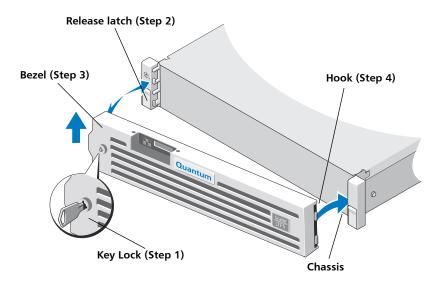

## Removing the Bezel

To remove the bezel, complete the following steps:

- 1 Unlock the key lock at the left end of the bezel (see <u>Figure 1</u>).
- 2 Lift the release latch next to the key lock.
- 3 Rotate the left end of the bezel away from the front panel.
- 4 Unhook the right end of the bezel and pull the bezel away from the chassis of the top Scalar LTFS Appliance.

Figure 1 Removing the Bezel